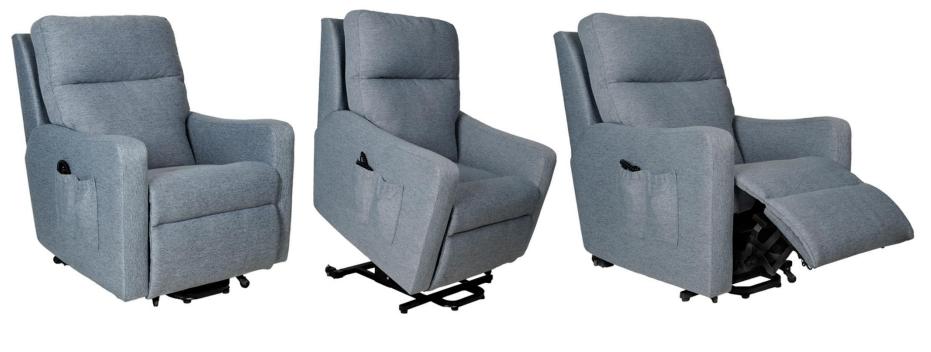

## ELLE Lift Chair

| SPECIFICATIONS       |                                                                                |
|----------------------|--------------------------------------------------------------------------------|
| COVER AVAILABLE IN:  | Fabric or Leather                                                              |
| FRAME TYPE:          | Frames incorporate Radiata Plantation Timbers, Australia's renewable resource. |
| FRAME WARRANTY:      | 20 Year Warranty                                                               |
| SUSPENSION TYPE:     | Webbing                                                                        |
| SUSPENSION WARRANTY: | 10 Year Warranty                                                               |
| BACK CUSHION:        | Top Grade Silicon Coated Fibre – Removable                                     |
| SEAT CUSHION:        | 10 Year Warranty                                                               |
| OPTIONS:             | Single & dual motor lift chair, recliner, 2str, 3str, electric recliner,       |
|                      | 2str twin recliner, 3str twin recliner, swivel glider                          |

## FINISHED OVERALL DIMENSIONS (Approximate Only)

|        | LIFT CHAIR |
|--------|------------|
| HEIGHT | 1075 mm    |
| WIDTH  | 790 mm     |
| DEPTH  | 1000 mm    |

Please note that all dimensions stated on this document relate to finished overall sizes only and can vary to within 20mm either way. Care should be taken when positioning furniture to allow for such tolerances. www.lanfranco.com.au