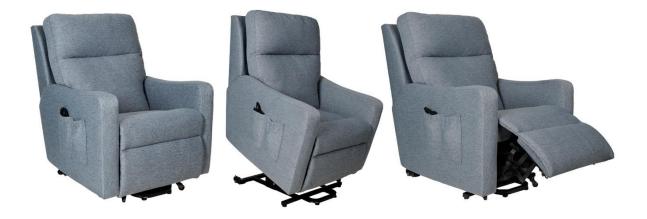

## ELLE Lift Chair

| SPECIFICATIONS       |                                                                                |
|----------------------|--------------------------------------------------------------------------------|
| COVER AVAILABLE IN:  | Fabric or Leather                                                              |
| FRAME TYPE:          | Frames incorporate Radiata Plantation Timbers, Australia's renewable resource. |
| FRAME WARRANTY:      | 20 Year Warranty                                                               |
| SUSPENSION TYPE:     | Webbing                                                                        |
| SUSPENSION WARRANTY: | 10 Year Warranty                                                               |
| BACK CUSHION:        | Top Grade Silicon Coated Fibre – Removable                                     |
| SEAT CUSHION:        | 10 Year Warranty                                                               |
| OPTIONS:             | Single & dual motor lift chair, recliner, 2str, 3str, electric recliner,       |
|                      | 2str twin recliner, 3str twin recliner, swivel glider                          |

## FINISHED OVERALL DIMENSIONS (Approximate Only)

|        | LIFT CHAIR |
|--------|------------|
| HEIGHT | 1075 mm    |
| WIDTH  | 790 mm     |
| DEPTH  | 1000 mm    |

Please note that all dimensions stated on this document relate to finished overall sizes only and can vary to within 20mm either way. Care should be taken when positioning furniture to allow for such tolerances. www.lanfranco.com.au