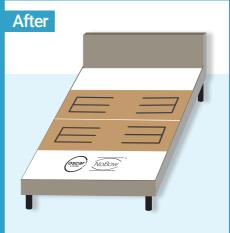

## Oscar Living NoBow Mattress Levelling Foundation

Introducing the Oscar Living NoBow Mattress Levelling Foundation, a simple yet effective solution designed to enhance the support of your mattress by sitting on top of existing timber or curved slat bed bases. Providing a more stable foundation helps preserve your mattress's performance and protect its warranty. Available in a range of sizes from Single to King, the Oscar Living NoBow system offers a reliable way to optimise comfort without the need to replace your current bed frame.