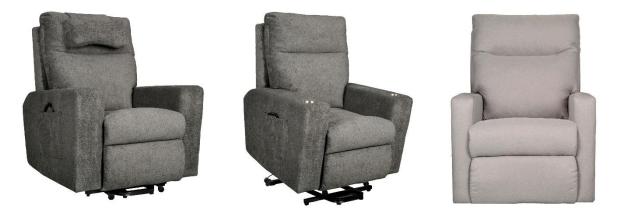

## **TORI** LIFT CHAIR

Photographed above with wider arm including cup holders

Photographed above with standard Tori arm

|                         | <u>SPECIFICATIONS</u>                                                          |  |
|-------------------------|--------------------------------------------------------------------------------|--|
| COVER AVAILABLE IN:     | Fabric or Leather                                                              |  |
| FRAME TYPE:             | Frames incorporate Radiata Plantation Timbers, Australia's renewable resource. |  |
| FRAME WARRANTY:         | 20 Year Warranty                                                               |  |
| SUSPENSION TYPE:        | Webbing                                                                        |  |
| SUSPENSION WARRANTY:    | 10 Year Warranty                                                               |  |
| BACK CUSHION:           | Top Grade Silicon Coated Fibre - Removable                                     |  |
| SEAT CUSHION:           | 10 Year Warranty                                                               |  |
| COMBINATIONS AVAILABLE: | Standard Lift Chair & Lift Chair with Cup Holders                              |  |
| LIFT CHAIR OPTIONS:     | Single Motor Lift Chair ONLY                                                   |  |

Improvement or alterations to design, construction or dimension may occur without notice.

Photographed above with wider arm including cup holders

Photographed above with standard Tori arm

lanfranco.com.au