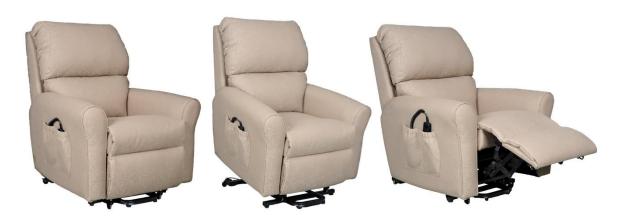

## **PADDINGTON**

### LIFT CHAIR

|                      | <u>SPECIFICATIONS</u>                                                          |
|----------------------|--------------------------------------------------------------------------------|
| COVER AVAILABLE IN:  | Fabric or Leather                                                              |
| FRAME TYPE:          | Frames incorporate Radiata Plantation Timbers, Australia's renewable resource. |
| FRAME WARRANTY:      | 20 Year Warranty                                                               |
| SUSPENSION TYPE:     | Webbing                                                                        |
| SUSPENSION WARRANTY: | 10 Year Warranty                                                               |
| BACK CUSHION:        | Top Grade Silicon Coated Fibre - Removable                                     |
| SEAT CUSHION:        | 10 Year Warranty                                                               |
| LIFT CHAIR OPTIONS:  | Single Motor Lift ONLY                                                         |

## **LIFT CHAIR**