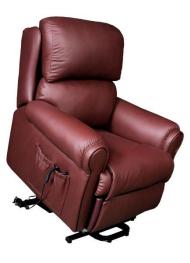

## **QUEST**

**Lift Chair** 

## **SPECIFICATIONS**

| COVER AVAILABLE IN:         | Fabric or Leather                                                              |
|-----------------------------|--------------------------------------------------------------------------------|
| FRAME TYPE:                 | Frames incorporate Radiata Plantation Timbers, Australia's renewable resource. |
| FRAME WARRANTY:             | 20 Year Warranty                                                               |
| SUSPENSION WARRANTY:        | 10 Year Warranty                                                               |
| BACK CUSHION:               | Top Grade Silicon Coated Fibre – Removable                                     |
| SEAT CUSHION FOAM WARRANTY: | 10 Year Warranty                                                               |
| LIFT CHAIR OPTIONS:         | Single Lift & Dual Lift                                                        |

## FINISHED OVERALL DIMENSIONS (Approximate Only)

|        | LIFT CHAIR                          |
|--------|-------------------------------------|
| HEIGHT | Overall 1060 mm floor to seat 530mm |
| WIDTH  | Overall 880 mm between arms 470mm   |
| DEPTH  | Overall 1020 mm seat depth 550mm    |