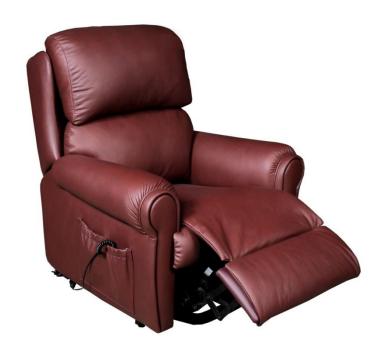

## **QUEST**

**Lift Chair** 

## **SPECIFICATIONS**

| COVER AVAILABLE IN:         | Fabric or Leather                                                              |
|-----------------------------|--------------------------------------------------------------------------------|
| FRAME TYPE:                 | Frames incorporate Radiata Plantation Timbers, Australia's renewable resource. |
| FRAME WARRANTY:             | 20 Year Warranty                                                               |
| SUSPENSION WARRANTY:        | 10 Year Warranty                                                               |
| BACK CUSHION:               | Top Grade Silicon Coated Fibre – Removable                                     |
| SEAT CUSHION FOAM WARRANTY: | 10 Year Warranty                                                               |
| LIFT CHAIR OPTIONS:         | Single Lift & Dual Lift                                                        |

## FINISHED OVERALL DIMENSIONS (Approximate Only)

|        | LIFT CHAIR                          |
|--------|-------------------------------------|
| HEIGHT | Overall 1060 mm floor to seat 530mm |
| WIDTH  | Overall 880 mm between arms 470mm   |
| DEPTH  | Overall 1020 mm seat depth 550mm    |