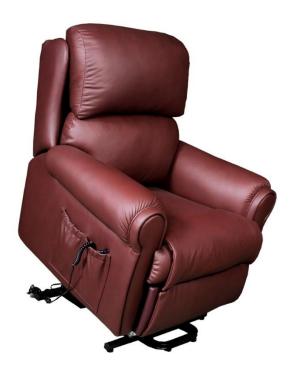

## **QUEST**

**Lift Chair** 

## **SPECIFICATIONS**

| COVER AVAILABLE IN:         | Fabric or Leather                                                              |
|-----------------------------|--------------------------------------------------------------------------------|
| FRAME TYPE:                 | Frames incorporate Radiata Plantation Timbers, Australia's renewable resource. |
| FRAME WARRANTY:             | 20 Year Warranty                                                               |
| SUSPENSION WARRANTY:        | 10 Year Warranty                                                               |
| BACK CUSHION:               | Top Grade Silicon Coated Fibre – Removable                                     |
| SEAT CUSHION FOAM WARRANTY: | 10 Year Warranty                                                               |
| LIFT CHAIR OPTIONS:         | Single Lift & Dual Lift                                                        |

## FINISHED OVERALL DIMENSIONS (Approximate Only)

|        | LIFT CHAIR                          |
|--------|-------------------------------------|
| HEIGHT | Overall 1060 mm floor to seat 530mm |
| WIDTH  | Overall 880 mm between arms 470mm   |
| DEPTH  | Overall 1020 mm seat depth 550mm    |