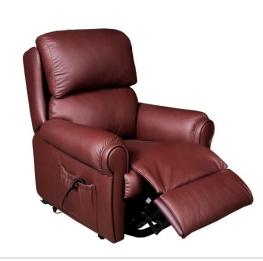

## **QUEST**

**Lift Chair** 

## **SPECIFICATIONS**

| COVER AVAILABLE IN:         | Fabric or Leather                                                              |
|-----------------------------|--------------------------------------------------------------------------------|
| FRAME TYPE:                 | Frames incorporate Radiata Plantation Timbers, Australia's renewable resource. |
| FRAME WARRANTY:             | 20 Year Warranty                                                               |
| SUSPENSION WARRANTY:        | 10 Year Warranty                                                               |
| BACK CUSHION:               | Top Grade Silicon Coated Fibre – Removable                                     |
| SEAT CUSHION FOAM WARRANTY: | 10 Year Warranty                                                               |
| LIFT CHAIR OPTIONS:         | Single Lift & Dual Lift                                                        |

## FINISHED OVERALL DIMENSIONS (Approximate Only)

|        | LIFT CHAIR                          |
|--------|-------------------------------------|
| HEIGHT | Overall 1060 mm floor to seat 530mm |
| WIDTH  | Overall 880 mm between arms 470mm   |
| DEPTH  | Overall 1020 mm seat depth 550mm    |