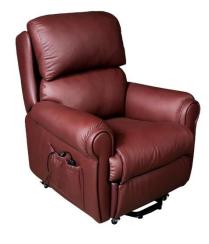

## **QUEST**

**Lift Chair** 

## **SPECIFICATIONS**

| COVER AVAILABLE IN:         | Fabric or Leather                                                              |
|-----------------------------|--------------------------------------------------------------------------------|
| FRAME TYPE:                 | Frames incorporate Radiata Plantation Timbers, Australia's renewable resource. |
| FRAME WARRANTY:             | 20 Year Warranty                                                               |
| SUSPENSION WARRANTY:        | 10 Year Warranty                                                               |
| BACK CUSHION:               | Top Grade Silicon Coated Fibre – Removable                                     |
| SEAT CUSHION FOAM WARRANTY: | 10 Year Warranty                                                               |
| LIFT CHAIR OPTIONS:         | Single Lift & Dual Lift                                                        |

## FINISHED OVERALL DIMENSIONS (Approximate Only)

|        | LIFT CHAIR                          |
|--------|-------------------------------------|
| HEIGHT | Overall 1060 mm floor to seat 530mm |
| WIDTH  | Overall 880 mm between arms 470mm   |
| DEPTH  | Overall 1020 mm seat depth 550mm    |