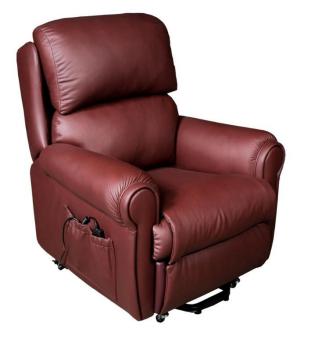

## **QUEST**

**Lift Chair** 

## **SPECIFICATIONS**

| COVER AVAILABLE IN:         | Fabric or Leather                                                              |
|-----------------------------|--------------------------------------------------------------------------------|
| FRAME TYPE:                 | Frames incorporate Radiata Plantation Timbers, Australia's renewable resource. |
| FRAME WARRANTY:             | 20 Year Warranty                                                               |
| SUSPENSION WARRANTY:        | 10 Year Warranty                                                               |
| BACK CUSHION:               | Top Grade Silicon Coated Fibre – Removable                                     |
| SEAT CUSHION FOAM WARRANTY: | 10 Year Warranty                                                               |
| LIFT CHAIR OPTIONS:         | Single Lift & Dual Lift                                                        |

## FINISHED OVERALL DIMENSIONS (Approximate Only)

|        | LIFT CHAIR                          |
|--------|-------------------------------------|
| HEIGHT | Overall 1060 mm floor to seat 530mm |
| WIDTH  | Overall 880 mm between arms 470mm   |
| DEPTH  | Overall 1020 mm seat depth 550mm    |