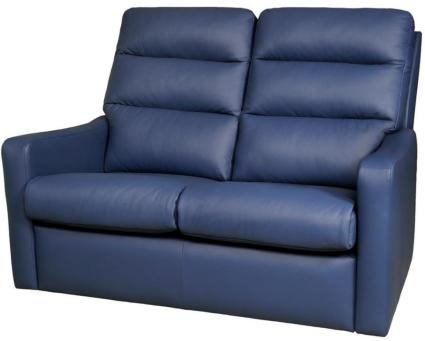

## **SPECIFICATIONS**

| SPECIFICATIONS          |                                                                                     |  |  |
|-------------------------|-------------------------------------------------------------------------------------|--|--|
| COVER AVAILABLE IN:     | Fabric or Leather                                                                   |  |  |
| FRAME TYPE:             | Frames incorporate Radiata Plantation Timbers, Australia's renewable resource.      |  |  |
| FRAME WARRANTY:         | 20 Year Warranty                                                                    |  |  |
| SUSPENSION TYPE:        | Webbing                                                                             |  |  |
| SUSPENSION WARRANTY:    | 10 Year Warranty                                                                    |  |  |
| RECLINER RELEASE:       | Trigger release                                                                     |  |  |
| BACK CUSHION:           | Top Grade Silicon Coated Fibre – Removable                                          |  |  |
| SEAT CUSHION:           | 10 Year Warranty                                                                    |  |  |
| COMBINATIONS AVAILABLE: | Chair, Recliner, 2-Seater, 2-Seater Twin Recliner, 3-Seater, 3-Seater Twin Recliner |  |  |
| LIFT CHAIR OPTIONS:     | Single Lift & Dual Lift                                                             |  |  |
| RECLINER OPTIONS:       | Handle, Trigger, Electric, Swivel Glider                                            |  |  |

## FINISHED OVERALL DIMENSIONS (Approximate Only)

|        | RECLINER | 2-SEATER | 3-SEATER |
|--------|----------|----------|----------|
| HEIGHT | 1040 mm  | 1040 mm  | 1040 mm  |
| WIDTH  | 790 mm   | 1360 mm  | 1940 mm  |
| DEPTH  | 1000 mm  | 1000 mm  | 1000 mm  |