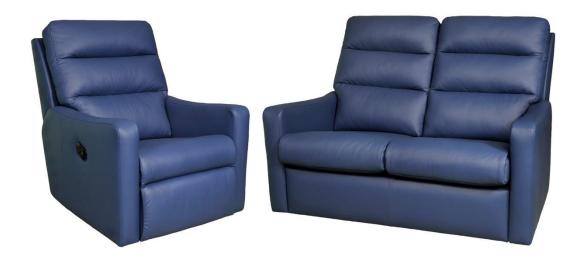

## **SPECIFICATIONS**

| SPECIFICATIONS          |                                                                                     |  |  |
|-------------------------|-------------------------------------------------------------------------------------|--|--|
| COVER AVAILABLE IN:     | Fabric or Leather                                                                   |  |  |
| FRAME TYPE:             | Frames incorporate Radiata Plantation Timbers, Australia's renewable resource.      |  |  |
| FRAME WARRANTY:         | 20 Year Warranty                                                                    |  |  |
| SUSPENSION TYPE:        | Webbing                                                                             |  |  |
| SUSPENSION WARRANTY:    | 10 Year Warranty                                                                    |  |  |
| RECLINER RELEASE:       | Trigger release                                                                     |  |  |
| BACK CUSHION:           | Top Grade Silicon Coated Fibre – Removable                                          |  |  |
| SEAT CUSHION:           | 10 Year Warranty                                                                    |  |  |
| COMBINATIONS AVAILABLE: | Chair, Recliner, 2-Seater, 2-Seater Twin Recliner, 3-Seater, 3-Seater Twin Recliner |  |  |
| LIFT CHAIR OPTIONS:     | Single Lift & Dual Lift                                                             |  |  |
| RECLINER OPTIONS:       | Handle, Trigger, Electric, Swivel Glider                                            |  |  |

## FINISHED OVERALL DIMENSIONS (Approximate Only)

|        | RECLINER | 2-SEATER | 3-SEATER |
|--------|----------|----------|----------|
| HEIGHT | 1040 mm  | 1040 mm  | 1040 mm  |
| WIDTH  | 790 mm   | 1360 mm  | 1940 mm  |
| DEPTH  | 1000 mm  | 1000 mm  | 1000 mm  |