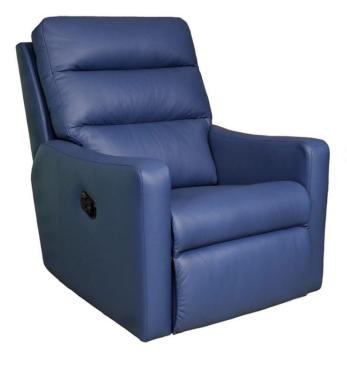

## **SPECIFICATIONS**

| SPECIFICATIONS          |                                                                                     |  |  |
|-------------------------|-------------------------------------------------------------------------------------|--|--|
| COVER AVAILABLE IN:     | Fabric or Leather                                                                   |  |  |
| FRAME TYPE:             | Frames incorporate Radiata Plantation Timbers, Australia's renewable resource.      |  |  |
| FRAME WARRANTY:         | 20 Year Warranty                                                                    |  |  |
| SUSPENSION TYPE:        | Webbing                                                                             |  |  |
| SUSPENSION WARRANTY:    | 10 Year Warranty                                                                    |  |  |
| RECLINER RELEASE:       | Trigger release                                                                     |  |  |
| BACK CUSHION:           | Top Grade Silicon Coated Fibre – Removable                                          |  |  |
| SEAT CUSHION:           | 10 Year Warranty                                                                    |  |  |
| COMBINATIONS AVAILABLE: | Chair, Recliner, 2-Seater, 2-Seater Twin Recliner, 3-Seater, 3-Seater Twin Recliner |  |  |
| LIFT CHAIR OPTIONS:     | Single Lift & Dual Lift                                                             |  |  |
| RECLINER OPTIONS:       | Handle, Trigger, Electric, Swivel Glider                                            |  |  |

## FINISHED OVERALL DIMENSIONS (Approximate Only)

|        | RECLINER | 2-SEATER | 3-SEATER |
|--------|----------|----------|----------|
| HEIGHT | 1040 mm  | 1040 mm  | 1040 mm  |
| WIDTH  | 790 mm   | 1360 mm  | 1940 mm  |
| DEPTH  | 1000 mm  | 1000 mm  | 1000 mm  |