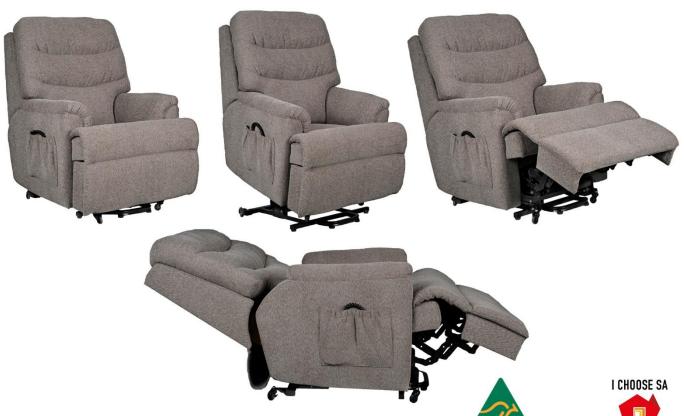

Floor to Seat 540 mm |
|        | Back Height 900 mm   | Back Height 950 mm   | Back Height 1000 mm  |
| WIDTH  | Overall 810 mm       | Overall 810 mm       | Overall 870 mm       |
|        | Between Arms 460 mm  | Between Arms 500 mm  | Between Arms 560 mm  |
| DEPTH  | Overall 930 mm       | Overall 930 mm       | Overall 930 mm       |
|        | Seat Depth 490 mm    | Seat Depth 490 mm    | Seat Depth 510 mm    |

Please note that all dimensions stated on this document relate to finished overall sizes only and can vary to within 20mm either way.

Care should be taken when positioning furniture to allow for such tolerances.

www.lanfranco.com.au

Improvement or alterations to design, construction or dimension may occur without notice.







# **LOGAN DUAL MOTOR**

## **LIFT CHAIR**