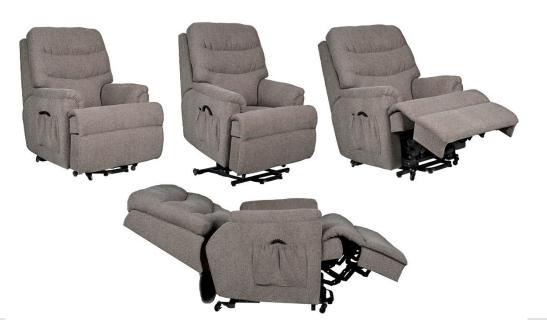

## LOGAN DUAL MOTOR

### LIFT CHAIR



#### **SPECIFICATIONS**

|                             | 0. 10. 10. 11.0 10                                                             |  |
|-----------------------------|--------------------------------------------------------------------------------|--|
| COVER AVAILABLE IN:         | Fabric or Leather                                                              |  |
| FRAME TYPE:                 | Frames incorporate Radiata Plantation Timbers, Australia's renewable resource. |  |
| FRAME WARRANTY:             | 20 Year Warranty                                                               |  |
| SUSPENSION TYPE:            | Webbing                                                                        |  |
| SUSPENSION WARRANTY:        | 10 Year Warranty