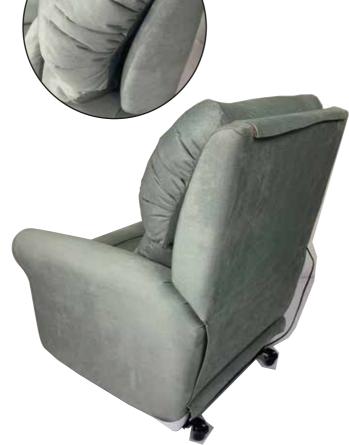

# Paddington Lift-ReclineChair

ndis PPROVED PROVIDER S tandard Features

































#### SPECIFICATIONS









|  | Size     | Seat Height | Seat Width | Seat Depth |
|--|----------|-------------|------------|------------|
|  | Recline  | 1000 mm     | 780mm      | 1000 mm    |
|  | 2 Seater | 1000 mm     | 1290mm     | 1810 mm    |
|  | 3 Seater | 1000 mm     | 900mm      | 900 mm     |

### ACTIONS

# **Single Motor** (Wall-saver, Lift Assist)

The single motor wall saver operation of the Hudson and Barwon allows the chair to move forward while the backrest reclines. This Oscar feature reduces the space that

the chair occupies in the room because the reclined backrest does not hit the wall. The lift, recline and footrest functions operate together from a single motor.

## **Dual Motor** (Independent Recline)

The dual motor option lets the user recline the back