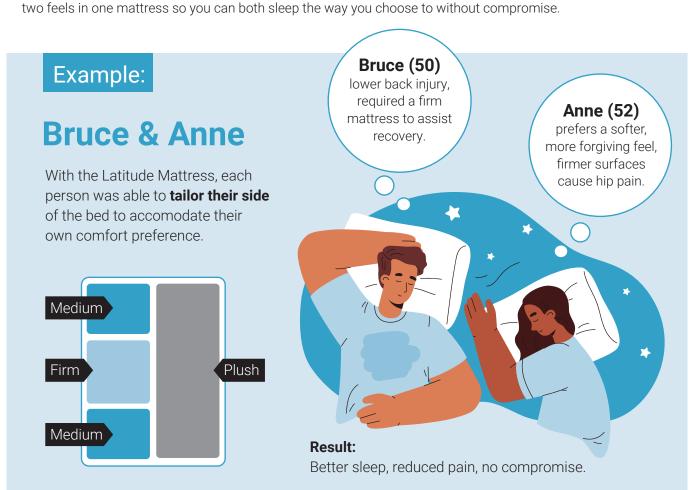

## No two bodies are the same. Meet the Latitude – one mattress, two different feels.

- Different body shapes and health issues demand a personalised approach to finding the right sleep solution.
- Rarely does one mattress 'feel' suit the needs of two different height or weight people.
   The modular design of the Latitude mattress allows each person to choose their own comfort preference without compromise.