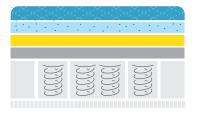

## **Features:**

- High specification Australian Made foam quilting and comfort layers, selected to enhance comfort and support, offering some therapeutic or protective effect.
- · Suitable for use on an adjustable bed base.
- Option to have different feels on each side of the mattress to help satisfy individual comfort preferences.
- · Choice of two mattress core 'spring' styles:
  - 5 zone Australian Made Pocket springs, designed to minimize partner disturbance, with a firm centre zone providing support in all the right places.
  - Heavy duty Bonnell spring may assist bed mobility when turning from side to side.

## **Available in:**

FABRIC: Sanitised stretch knit fabric

QUILTING LAYER: Premium quilting foams including Quiltec open cell foam

**COMFORT LAYER:** Premium Australian foams

**SUPPORT LAYER:** Oscar Living 5 Zone interactive coil design with high density foam box surround OR Bonnell Heavy Duty spring with high density foam box surround.