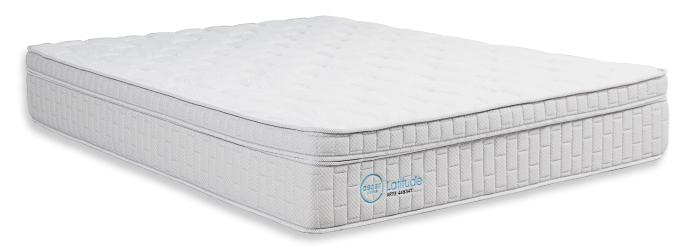

## **Features:**

- High specification Australian Made foam quilting and comfort layers, selected to enhance comfort and support, offering some therapeutic or protective effect.
- · Suitable for use on an adjustable bed base.
- Option to have different feels on each side of the mattress to help satisfy individual comfort preferences.
- · Choice of two mattress core 'spring' styles:
  - 5 zone Australian Made Pocket springs, designed to minimize partner disturbance, with a firm centre zone providing support in all the right places.
  - Heavy duty Bonnell spring may assist bed mobility when turning from side to side.

## **Available in:**

FABRIC: Sanitised stretch knit fabric

QUILTING LAYER: Premium quilting foams including Quiltec open cell foam

**COMFORT LAYER:** Premium Australian foams

**SUPPORT LAYER:** Oscar Living 5 Zone interactive coil design with high density foam box surround OR Bonnell Heavy Duty spring with high density foam box surround.