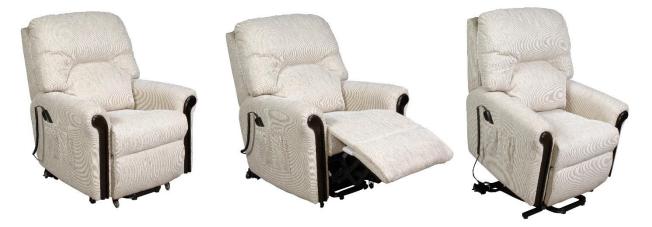

## **DEVON** Lift Chair

| SPECIFICATIONS       |                                                                                |
|----------------------|--------------------------------------------------------------------------------|
| COVER AVAILABLE IN:  | Fabric or Leather                                                              |
| FRAME TYPE:          | Frames incorporate Radiata Plantation Timbers, Australia's renewable resource. |
| FRAME WARRANTY:      | 20 Year Warranty                                                               |
| SUSPENSION WARRANTY: | 10 Year Warranty                                                               |
| BACK CUSHION:        | Top Grade Silicon Coated Fibre - Removable                                     |
| SEAT CUSHION:        | 10 Year Warranty                                                               |
| LIFT CHAIR OPTIONS:  | Single Lift                                                                    |

## SWL 145kg