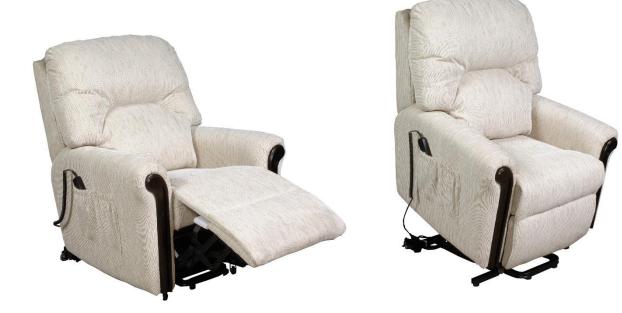

## **DEVON** Lift Chair

| SPECIFICATIONS       |                                                                                |
|----------------------|--------------------------------------------------------------------------------|
| COVER AVAILABLE IN:  | Fabric or Leather                                                              |
| FRAME TYPE:          | Frames incorporate Radiata Plantation Timbers, Australia's renewable resource. |
| FRAME WARRANTY:      | 20 Year Warranty                                                               |
| SUSPENSION WARRANTY: | 10 Year Warranty                                                               |
| BACK CUSHION:        | Top Grade Silicon Coated Fibre - Removable                                     |
| SEAT CUSHION:        | 10 Year Warranty                                                               |
| LIFT CHAIR OPTIONS:  | Single Lift                                                                    |

## SWL 145kg