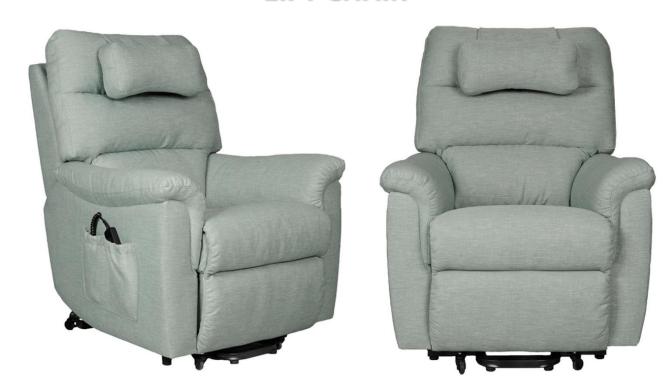

## **TURIN** LIFT CHAIR

## TURIN LIFT CHAIR

|                      | SPECIFICATIONS                                                                 |
|----------------------|--------------------------------------------------------------------------------|
| COVER AVAILABLE IN:  | Fabric or Leather                                                              |
| FRAME TYPE:          | Frames incorporate Radiata Plantation Timbers, Australia's renewable resource. |
| FRAME WARRANTY:      | 20 Year Warranty                                                               |
| SUSPENSION TYPE:     | Webbing                                                                        |
| SUSPENSION WARRANTY: | 10 Year Warranty                                                               |
| BACK CUSHION:        | Top Grade Silicon Coated Fibre - Removable                                     |
| SEAT CUSHION:        | 10 Year Warranty                                                               |
| LIFT CHAIR OPTIONS:  | Single Motor Lift Chair ONLY                                                   |