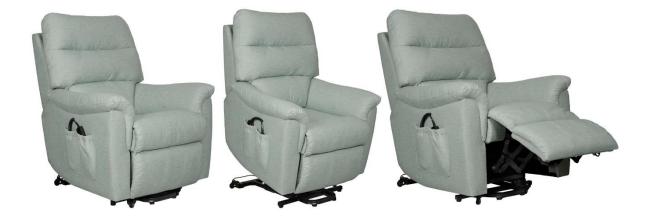

## **TURIN** LIFT CHAIR

## TURIN LIFT CHAIR

|                      | SPECIFICATIONS                                                                 |
|----------------------|--------------------------------------------------------------------------------|
| COVER AVAILABLE IN:  | Fabric or Leather                                                              |
| FRAME TYPE:          | Frames incorporate Radiata Plantation Timbers, Australia's renewable resource. |
| FRAME WARRANTY:      | 20 Year Warranty                                                               |
| SUSPENSION TYPE:     | Webbing                                                                        |
| SUSPENSION WARRANTY: | 10 Year Warranty                                                               |
| BACK CUSHION:        | Top Grade Silicon Coated Fibre - Removable                                     |
| SEAT CUSHION:        | 10 Year Warranty                                                               |
| LIFT CHAIR OPTIONS:  | Single Motor Lift Chair ONLY                                                   |