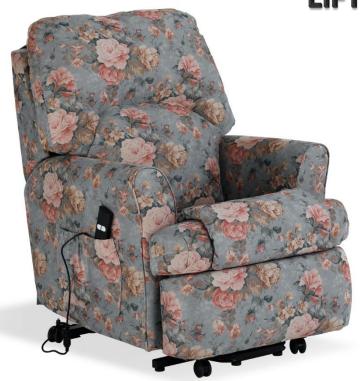

## MANHATTAN LIFT CHAIR

|                      | <u>SPECIFICATIONS</u>                                                          |  |
|----------------------|--------------------------------------------------------------------------------|--|
| COVER AVAILABLE IN:  | Fabric or Leather                                                              |  |
| FRAME TYPE:          | Frames incorporate Radiata Plantation Timbers, Australia's renewable resource. |  |
| FRAME WARRANTY:      | 20 Year Warranty                                                               |  |
| SUSPENSION WARRANTY: | 10 Year Warranty                                                               |  |
| BACK CUSHION:        | Top Grade Silicon Coated Fibre – Removable                                     |  |
| SEAT CUSHION:        | 10 Year Warranty                                                               |  |
| LIFT CHAIR OPTIONS:  | Single Lift & Dual Lift                                                        |  |

## **MANHATTAN**

**LIFT CHAIR** 