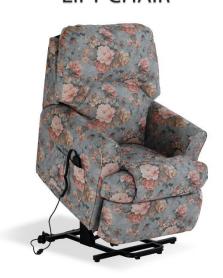

## MANHATTAN LIFT CHAIR

|                      | <u>SPECIFICATIONS</u>                                                          |  |
|----------------------|--------------------------------------------------------------------------------|--|
| COVER AVAILABLE IN:  | Fabric or Leather                                                              |  |
| FRAME TYPE:          | Frames incorporate Radiata Plantation Timbers, Australia's renewable resource. |  |
| FRAME WARRANTY:      | 20 Year Warranty                                                               |  |
| SUSPENSION WARRANTY: | 10 Year Warranty                                                               |  |
| BACK CUSHION:        | Top Grade Silicon Coated Fibre – Removable                                     |  |
| SEAT CUSHION:        | 10 Year Warranty                                                               |  |
| LIFT CHAIR OPTIONS:  | Single Lift & Dual Lift                                                        |  |

## **MANHATTAN**

**LIFT CHAIR** 