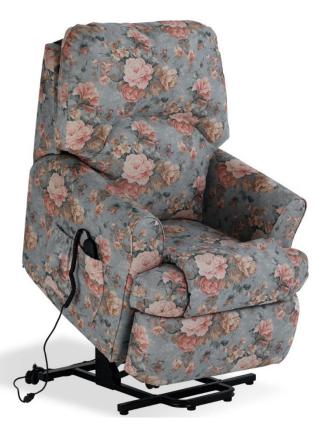

## MANHATTAN LIFT CHAIR

|                      | <u>SPECIFICATIONS</u>                                                          |  |
|----------------------|--------------------------------------------------------------------------------|--|
| COVER AVAILABLE IN:  | Fabric or Leather                                                              |  |
| FRAME TYPE:          | Frames incorporate Radiata Plantation Timbers, Australia's renewable resource. |  |
| FRAME WARRANTY:      | 20 Year Warranty                                                               |  |
| SUSPENSION WARRANTY: | 10 Year Warranty                                                               |  |
| BACK CUSHION:        | Top Grade Silicon Coated Fibre – Removable                                     |  |
| SEAT CUSHION:        | 10 Year Warranty                                                               |  |
| LIFT CHAIR OPTIONS:  | Single Lift & Dual Lift                                                        |  |

## **MANHATTAN**

**LIFT CHAIR** 