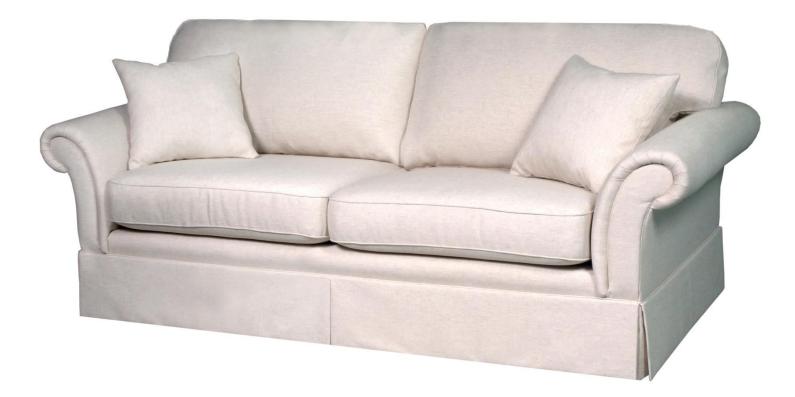

## HAWTHORN

|                             | SPECIFICATIONS                                                                                                     |  |
|-----------------------------|--------------------------------------------------------------------------------------------------------------------|--|
| COVER AVAILABLE IN:         | Fabric or Leather                                                                                                  |  |
| FRAME TYPE:                 | Frames incorporate Radiata Plantation Timbers, Australia's renewable resource.                                     |  |
| FRAME WARRANTY:             | 20 Year Warranty                                                                                                   |  |
| SUSPENSION TYPE:            | No Sag Springs                                                                                                     |  |
| SUSPENSION WARRANTY:        | 10 Year Warranty                                                                                                   |  |
| BACK CUSHION:               | Top Grade Silicon Coated Fibre – Freestanding                                                                      |  |
| SEAT CUSHION FOAM WARRANTY: | 10 Year Warranty                                                                                                   |  |
| COMBINATIONS AVAILABLE:     | Chair, 2-Seater, 2.5-Seater<br>2.5-Seater Inner Spring Bed<br>2 x Scatter Cushions Included with sofas (Not Chair) |  |
| LIFT CHAIR OPTIONS:         | Not Available                                                                                                      |  |
| RECLINER OPTIONS:           | Not Available                                                                                                      |  |
| BED OPTIONS:                | Inner Spring Mattress                                                                                              |  |

## FINISHED OVERALL DIMENSIONS (Approximate Only)

|        | CHAIR  | 2-SEATER | 2.5-SEATER |
|--------|--------|----------|------------|
| HEIGHT | 910 mm | 910 mm   | 910 mm     |
| WIDTH  | 949 mm | 1559 mm  | 2040 mm    |
| DEPTH  | 980 mm | 980 mm   | 980 mm     |