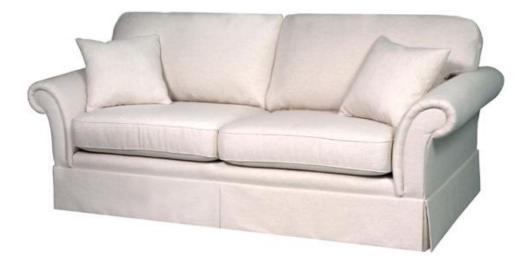

## HAWTHORN

|                             | SPECIFICATIONS                                                                                                     |  |
|-----------------------------|--------------------------------------------------------------------------------------------------------------------|--|
| COVER AVAILABLE IN:         | Fabric or Leather                                                                                                  |  |
| FRAME TYPE:                 | Frames incorporate Radiata Plantation Timbers, Australia's renewable resource.                                     |  |
| FRAME WARRANTY:             | 20 Year Warranty                                                                                                   |  |
| SUSPENSION TYPE:            | No Sag Springs                                                                                                     |  |
| SUSPENSION WARRANTY:        | 10 Year Warranty                                                                                                   |  |
| BACK CUSHION:               | Top Grade Silicon Coated Fibre – Freestanding                                                                      |  |
| SEAT CUSHION FOAM WARRANTY: | 10 Year Warranty                                                                                                   |  |
| COMBINATIONS AVAILABLE:     | Chair, 2-Seater, 2.5-Seater<br>2.5-Seater Inner Spring Bed<br>2 x Scatter Cushions Included with sofas (Not Chair) |  |
| LIFT CHAIR OPTIONS:         | Not Available                                                                                                      |  |
| RECLINER OPTIONS:           | Not Available                                                                                                      |  |
| BED OPTIONS:                | Inner Spring Mattress                                                                                              |  |

## FINISHED OVERALL DIMENSIONS (Approximate Only)

|        | CHAIR  | 2-SEATER | 2.5-SEATER |
|--------|--------|----------|------------|
| HEIGHT | 910 mm | 910 mm   | 910 mm     |
| WIDTH  | 949 mm | 1559 mm  | 2040 mm    |
| DEPTH  | 980 mm | 980 mm   | 980 mm     |