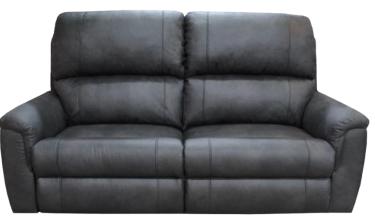

## **CARMEL**

## **SPECIFICATIONS**

|                         | <u> </u>                                                                       |  |
|-------------------------|--------------------------------------------------------------------------------|--|
| FRAME TYPE:             | Frames incorporate Radiata Plantation Timbers, Australia's renewable resource. |  |
| FRAME WARRANTY:         | 20 Year Warranty                                                               |  |
| SUSPENSION TYPE:        | No Sag Springs                                                                 |  |
| RECLINER RELEASE:       | Trigger Release                                                                |  |
| BACK CUSHION:           | Top Grade Silicon Coated Fibre – Removable Zipper Back                         |  |
| SEAT CUSHION:           | 10 Year Warranty                                                               |  |
| COMBINATIONS AVAILABLE: | Chair, Recliner, 2-Seater, 2 Seater Twin Recliner, 3 Seater,                   |  |
|                         | 3-Seater Twin Recliner, Lift Recliner Electric Recliner, 2–5-Seater,           |  |
|                         | 2-5 Seater Twin Recliner                                                       |  |
| OPTIONAL EXTRAS:        | Handle Release                                                                 |  |

## FINISHED OVERALL DIMENSIONS (Approximate Only)

|        | RECLINER | KING REC 1a | 2.5-SEATER |
|--------|----------|-------------|------------|
| HEIGHT | 1040mm   | 1040mm      | 1040mm     |
| WIDTH  | 930mm    | 960mm       | 1920mm     |
| DEPTH  | 1020mm   | 1020mm      | 1020mm     |