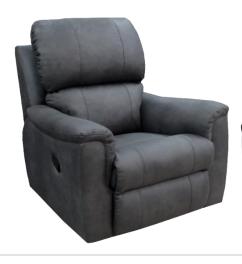

## **CARMEL**

## **SPECIFICATIONS**

|                         | <u> </u>                                                                       |  |
|-------------------------|--------------------------------------------------------------------------------|--|
| FRAME TYPE:             | Frames incorporate Radiata Plantation Timbers, Australia's renewable resource. |  |
| FRAME WARRANTY:         | 20 Year Warranty                                                               |  |
| SUSPENSION TYPE:        | No Sag Springs                                                                 |  |
| RECLINER RELEASE:       | Trigger Release                                                                |  |
| BACK CUSHION:           | Top Grade Silicon Coated Fibre – Removable Zipper Back                         |  |
| SEAT CUSHION:           | 10 Year Warranty                                                               |  |
| COMBINATIONS AVAILABLE: | Chair, Recliner, 2-Seater, 2 Seater Twin Recliner, 3 Seater,                   |  |
|                         | 3-Seater Twin Recliner, Lift Recliner Electric Recliner, 2–5-Seater,           |  |
|                         | 2-5 Seater Twin Recliner                                                       |  |
| OPTIONAL EXTRAS:        | Handle Release                                                                 |  |

## FINISHED OVERALL DIMENSIONS (Approximate Only)

|        | RECLINER | KING REC 1a | 2.5-SEATER |
|--------|----------|-------------|------------|
| HEIGHT | 1040mm   | 1040mm      | 1040mm     |
| WIDTH  | 930mm    | 960mm       | 1920mm     |
| DEPTH  | 1020mm   | 1020mm      | 1020mm     |