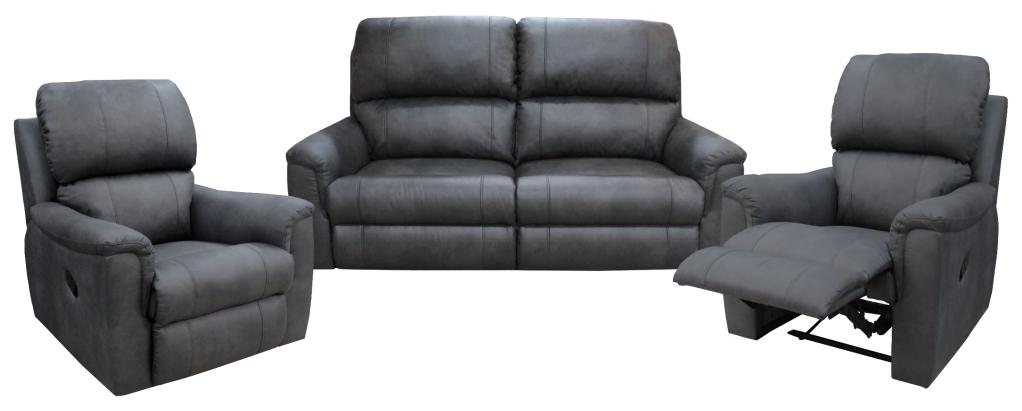

## **CARMEL**

## **SPECIFICATIONS**

|                         | <u> </u>                                                                       |  |
|-------------------------|--------------------------------------------------------------------------------|--|
| FRAME TYPE:             | Frames incorporate Radiata Plantation Timbers, Australia's renewable resource. |  |
| FRAME WARRANTY:         | 20 Year Warranty                                                               |  |
| SUSPENSION TYPE:        | No Sag Springs                                                                 |  |
| RECLINER RELEASE:       | Trigger Release                                                                |  |
| BACK CUSHION:           | Top Grade Silicon Coated Fibre – Removable Zipper Back                         |  |
| SEAT CUSHION:           | 10 Year Warranty                                                               |  |
| COMBINATIONS AVAILABLE: | Chair, Recliner, 2-Seater, 2 Seater Twin Recliner, 3 Seater,                   |  |
|                         | 3-Seater Twin Recliner, Lift Recliner Electric Recliner, 2–5-Seater,           |  |
|                         | 2-5 Seater Twin Recliner                                                       |  |
| OPTIONAL EXTRAS:        | Handle Release                                                                 |  |

## FINISHED OVERALL DIMENSIONS (Approximate Only)

|        | RECLINER | KING REC 1a | 2.5-SEATER |
|--------|----------|-------------|------------|
| HEIGHT | 1040mm   | 1040mm      | 1040mm     |
| WIDTH  | 930mm    | 960mm       | 1920mm     |
| DEPTH  | 1020mm   | 1020mm      | 1020mm     |