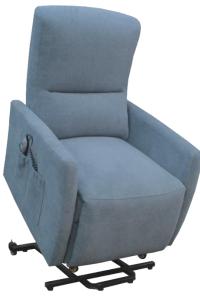

## **MACKAY**

## **SPECIFICATIONS**

| FRAME TYPE:             | Frames incorporate Radiata Plantation Timbers, Australia's renewable resource. |
|-------------------------|--------------------------------------------------------------------------------|
| FRAME WARRANTY:         | 20 Year Warranty                                                               |
| SUSPENSION TYPE:        | No Sag Spring                                                                  |
| RECLINER RELEASE:       | Trigger or Handle Release                                                      |
| BACK CUSHION:           | Foam Back fixed to Frame                                                       |
| SEAT CUSHION:           | Gelform top/Premium Comfort Base – 10 Year Warranty                            |
| COMBINATIONS AVAILABLE: | Single Lift, Dual Lift, Recliner, Swivel Recliner, Electric Recliner           |

## FINISHED OVERALL DIMENSIONS (Approximate Only)

|        | LIFT CHAIR |
|--------|------------|
| HEIGHT | 1090 mm    |
| WIDTH  | 750 mm     |
| DEPTH  | 860 mm     |

Please note that all dimensions stated on this document relate to finished overall sizes only and can vary to within 20mm either way.