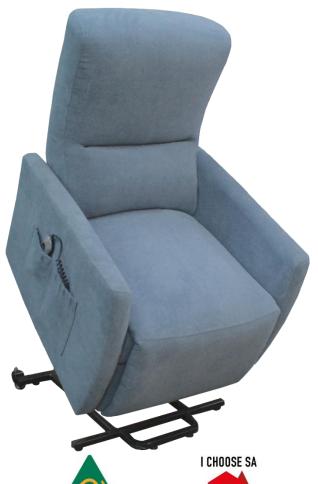

## **MACKAY**

## **SPECIFICATIONS**

| FRAME TYPE:             | Frames incorporate Radiata Plantation Timbers, Australia's renewable resource. |
|-------------------------|--------------------------------------------------------------------------------|
| FRAME WARRANTY:         | 20 Year Warranty                                                               |
| SUSPENSION TYPE:        | No Sag Spring                                                                  |
| RECLINER RELEASE:       | Trigger or Handle Release                                                      |
| BACK CUSHION:           | Foam Back fixed to Frame                                                       |
| SEAT CUSHION:           | Gelform top/Premium Comfort Base – 10 Year Warranty                            |
| COMBINATIONS AVAILABLE: | Single Lift, Dual Lift, Recliner, Swivel Recliner, Electric Recliner           |

## FINISHED OVERALL DIMENSIONS (Approximate Only)

|        | LIFT CHAIR |
|--------|------------|
| HEIGHT | 1090 mm    |
| WIDTH  | 750 mm     |
| DEPTH  | 860 mm     |

Please note that all dimensions stated on this document relate to finished overall sizes only and can vary to within 20mm either way.