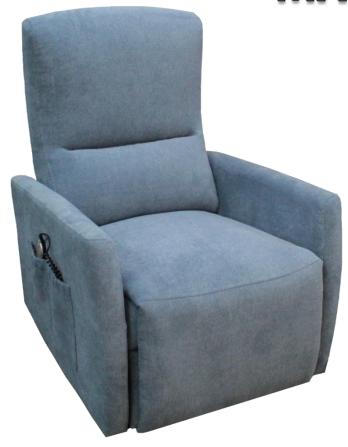

## **MACKAY**

## **SPECIFICATIONS**

| FRAME TYPE:             | Frames incorporate Radiata Plantation Timbers, Australia's renewable resource. |
|-------------------------|--------------------------------------------------------------------------------|
| FRAME WARRANTY:         | 20 Year Warranty                                                               |
| SUSPENSION TYPE:        | No Sag Spring                                                                  |
| RECLINER RELEASE:       | Trigger or Handle Release                                                      |
| BACK CUSHION:           | Foam Back fixed to Frame                                                       |
| SEAT CUSHION:           | Gelform top/Premium Comfort Base – 10 Year Warranty                            |
| COMBINATIONS AVAILABLE: | Single Lift, Dual Lift, Recliner, Swivel Recliner, Electric Recliner           |

## FINISHED OVERALL DIMENSIONS (Approximate Only)

|        | LIFT CHAIR |
|--------|------------|
| HEIGHT | 1090 mm    |
| WIDTH  | 750 mm     |
| DEPTH  | 860 mm     |

Please note that all dimensions stated on this document relate to finished overall sizes only and can vary to within 20mm either way.