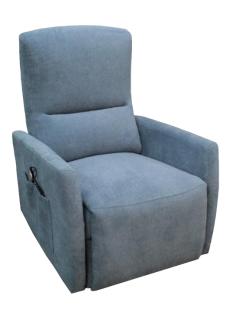

## **MACKAY**

## **SPECIFICATIONS**

| FRAME TYPE:             | Frames incorporate Radiata Plantation Timbers, Australia's renewable resource. |
|-------------------------|--------------------------------------------------------------------------------|
| FRAME WARRANTY:         | 20 Year Warranty                                                               |
| SUSPENSION TYPE:        | No Sag Spring                                                                  |
| RECLINER RELEASE:       | Trigger or Handle Release                                                      |
| BACK CUSHION:           | Foam Back fixed to Frame                                                       |
| SEAT CUSHION:           | Gelform top/Premium Comfort Base – 10 Year Warranty                            |
| COMBINATIONS AVAILABLE: | Single Lift, Dual Lift, Recliner, Swivel Recliner, Electric Recliner           |

## FINISHED OVERALL DIMENSIONS (Approximate Only)

|        | LIFT CHAIR |
|--------|------------|
| HEIGHT | 1090 mm    |
| WIDTH  | 750 mm     |
| DEPTH  | 860 mm     |

Please note that all dimensions stated on this document relate to finished overall sizes only and can vary to within 20mm either way.