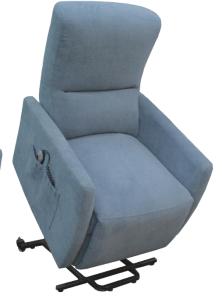

## **MACKAY**

## **SPECIFICATIONS**

| FRAME TYPE:             | Frames incorporate Radiata Plantation Timbers, Australia's renewable resource. |
|-------------------------|--------------------------------------------------------------------------------|
| FRAME WARRANTY:         | 20 Year Warranty                                                               |
| SUSPENSION TYPE:        | No Sag Spring                                                                  |
| RECLINER RELEASE:       | Trigger or Handle Release                                                      |
| BACK CUSHION:           | Foam Back fixed to Frame                                                       |
| SEAT CUSHION:           | Gelform top/Premium Comfort Base – 10 Year Warranty                            |
| COMBINATIONS AVAILABLE: | Single Lift, Dual Lift, Recliner, Swivel Recliner, Electric Recliner           |

## FINISHED OVERALL DIMENSIONS (Approximate Only)

|        | LIFT CHAIR |
|--------|------------|
| HEIGHT | 1090 mm    |
| WIDTH  | 750 mm     |
| DEPTH  | 860 mm     |

Please note that all dimensions stated on this document relate to finished overall sizes only and can vary to within 20mm either way.