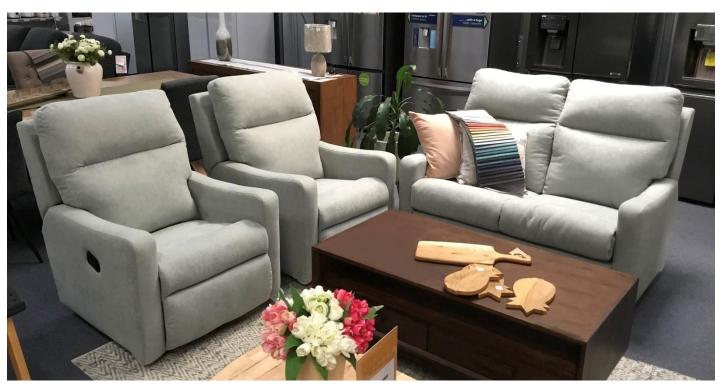

## **ELLE** Suite

## **SPECIFICATIONS**

| COVER AVAILABLE IN:     | Fabric or Leather                                                              |  |
|-------------------------|--------------------------------------------------------------------------------|--|
| FRAME TYPE:             | Frames incorporate Radiata Plantation Timbers, Australia's renewable resource. |  |
| FRAME WARRANTY:         | 20 Year Warranty                                                               |  |
| SUSPENSION TYPE:        | Webbing                                                                        |  |
| SUSPENSION WARRANTY:    | 10 Year Warranty                                                               |  |
| RECLINER RELEASE:       | Trigger release                                                                |  |
| BACK CUSHION:           | Top Grade Silicon Coated Fibre – Removable                                     |  |
| SEAT CUSHION:           | 10 Year Warranty                                                               |  |
| COMBINATIONS AVAILABLE: | Chair, Recliner, 2-Seater, 2-Seater Twin Recliner,                             |  |
|                         | 3-Seater, 3-Seater Twin Recliner,                                              |  |
| LIFT CHAIR OPTIONS:     | Single Lift & Dual Lift                                                        |  |
| RECLINER OPTIONS:       | Handle, Trigger, Electric, Swivel Glider                                       |  |

## FINISHED OVERALL DIMENSIONS (Approximate Only)

|        | RECLINER | 2-SEATER | 3-SEATER |
|--------|----------|----------|----------|
| HEIGHT | 1040 mm  | 1040 mm  | 1040 mm  |
| WIDTH  | 790 mm   | 1360 mm  | 1940 mm  |
| DEPTH  | 1000 mm  | 1000 mm  | 1000 mm  |