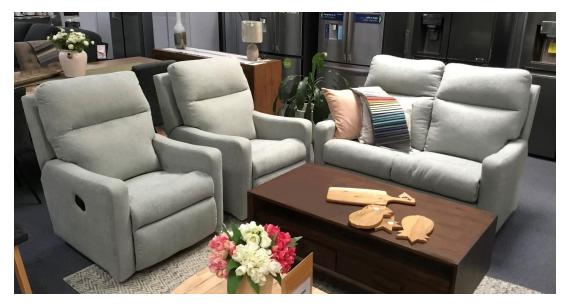

## **ELLE** Suite

## **SPECIFICATIONS**

| COVER AVAILABLE IN:     | Fabric or Leather                                                              |  |
|-------------------------|--------------------------------------------------------------------------------|--|
| FRAME TYPE:             | Frames incorporate Radiata Plantation Timbers, Australia's renewable resource. |  |
| FRAME WARRANTY:         | 20 Year Warranty                                                               |  |
| SUSPENSION TYPE:        | Webbing                                                                        |  |
| SUSPENSION WARRANTY:    | 10 Year Warranty                                                               |  |
| RECLINER RELEASE:       | Trigger release                                                                |  |
| BACK CUSHION:           | Top Grade Silicon Coated Fibre – Removable                                     |  |
| SEAT CUSHION:           | 10 Year Warranty                                                               |  |
| COMBINATIONS AVAILABLE: | Chair, Recliner, 2-Seater, 2-Seater Twin Recliner,                             |  |
|                         | 3-Seater, 3-Seater Twin Recliner,                                              |  |
| LIFT CHAIR OPTIONS:     | Single Lift & Dual Lift                                                        |  |
| RECLINER OPTIONS:       | Handle, Trigger, Electric, Swivel Glider                                       |  |

## FINISHED OVERALL DIMENSIONS (Approximate Only)

|        | RECLINER | 2-SEATER | 3-SEATER |
|--------|----------|----------|----------|
| HEIGHT | 1040 mm  | 1040 mm  | 1040 mm  |
| WIDTH  | 790 mm   | 1360 mm  | 1940 mm  |
| DEPTH  | 1000 mm  | 1000 mm  | 1000 mm  |