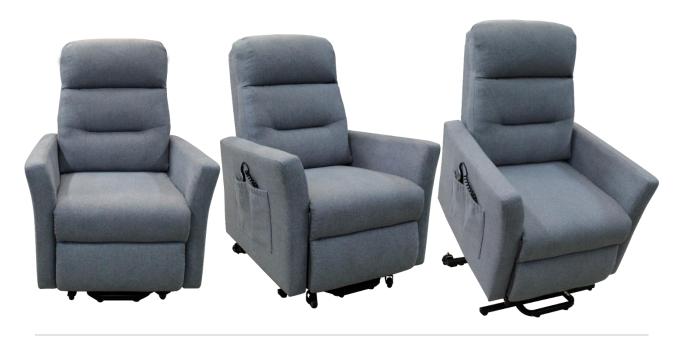

## **CAIRNS**

## **SPECIFICATIONS**

| FRAME TYPE:             | Frames incorporate Radiata Plantation Timbers, Australia's renewable resource. |
|-------------------------|--------------------------------------------------------------------------------|
| FRAME WARRANTY:         | 20 Year Warranty                                                               |
| SUSPENSION TYPE:        | No Sag Spring                                                                  |
| SUSPENSION WARRANTY:    | 10 Year Warranty                                                               |
| RECLINER RELEASE:       | Trigger or Handle Release                                                      |
| BACK CUSHION:           | Silicon Fibre Fix to Frame, Removable                                          |
| SEAT CUSHION:           | Gelform top/Premium Comfort Base – 10 Year Warranty                            |
| COMBINATIONS AVAILABLE: | Single Lift, Dual Lift, Recliner, Swivel Recliner, Electric Recliner           |

## FINISHED OVERALL DIMENSIONS (Approximate Only)

|        | LIFT CHAIR |
|--------|------------|
| HEIGHT | 1120 mm    |
| WIDTH  | 990 mm     |
| DEPTH  | 890 mm     |

Please note that all dimensions stated on this document relate to finished overall sizes only and can vary to within 20mm either way.