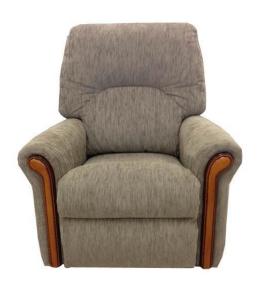

## **DEVON**

## **SPECIFICATIONS**

| Fabric or Leather                                                              |
|--------------------------------------------------------------------------------|
| Frames incorporate Radiata Plantation Timbers, Australia's renewable resource. |
| 20 Year Warranty                                                               |
| No Sag Springs                                                                 |
| 10 Year Warranty                                                               |
| Handle or Trigger Release                                                      |
| Top Grade Silicon Coated Fibre - Removable                                     |
| Gainsborough Arm Facings                                                       |
| 10 Year Warranty                                                               |
| Chairs, recliners, twin motion sofas, 2strs, 3strs, modular combinations       |
| Single Lift                                                                    |
| Handle, Trigger, Electric                                                      |
| Not Available                                                                  |
|                                                                                |

## FINISHED OVERALL DIMENSIONS (Approximate Only)

|        | RECLINER | 2-SEATER | 3-SEATER |
|--------|----------|----------|----------|
| HEIGHT | 1000 mm  | 1000 mm  | 1000 mm  |
| WIDTH  | 780 mm   | 1290 mm  | 1810 mm  |
| DEPTH  | 900 mm   | 900 mm   | 900 mm   |