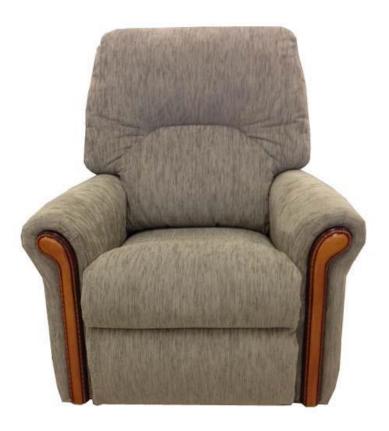

## **DEVON**

## **SPECIFICATIONS**

| Fabric or Leather                                                              |
|--------------------------------------------------------------------------------|
| Frames incorporate Radiata Plantation Timbers, Australia's renewable resource. |
| 20 Year Warranty                                                               |
| No Sag Springs                                                                 |
| 10 Year Warranty                                                               |
| Handle or Trigger Release                                                      |
| Top Grade Silicon Coated Fibre - Removable                                     |
| Gainsborough Arm Facings                                                       |
| 10 Year Warranty                                                               |
| Chairs, recliners, twin motion sofas, 2strs, 3strs, modular combinations       |
| Single Lift                                                                    |
| Handle, Trigger, Electric                                                      |
| Not Available                                                                  |
|                                                                                |

## FINISHED OVERALL DIMENSIONS (Approximate Only)

|        | RECLINER | 2-SEATER | 3-SEATER |
|--------|----------|----------|----------|
| HEIGHT | 1000 mm  | 1000 mm  | 1000 mm  |
| WIDTH  | 780 mm   | 1290 mm  | 1810 mm  |
| DEPTH  | 900 mm   | 900 mm   | 900 mm   |