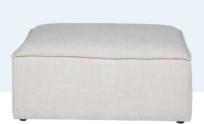

sfaction for users.

# **EXAMPLE CONFIGURATIONS**





|        | 3780mm |     |     |     |  |
|--------|--------|-----|-----|-----|--|
| ٤      |        |     |     |     |  |
| 1060mr |        | L02 | L01 | L03 |  |







# **ADDITIONAL ITEMS**

#### **SCATTER CUSHIONS**

- 600x600mm, 500x500mm or 600x400mm
  - Plain edge or French Seam
  - Small size covered zip
  - Internal liner
  - Polyester fibre fill
- · 600x250mm Wedged Bolster
  - French Seam
  - Small size covered zip
  - Internal liner
  - Polyester fibre fill
  - Rounded wedge shape ideal as lumbar cushion or bridge for resting head on armrest



- French Seam
- Attached positioning cushion to hold in place on back OR provide lumbar support when reversed.
- Small size covered zip
- Internal liner
- Polyester fibre fill mix



#### **OTTOMANS**







1060 x 1060 760 x 750 760 x 760



# **SPECIFICATIONS**











Contact us today: sales@oscarliving.com.au 03 5381 1404

6 King Drive, Horsham VIC 3400

www.oscarliving.com.au