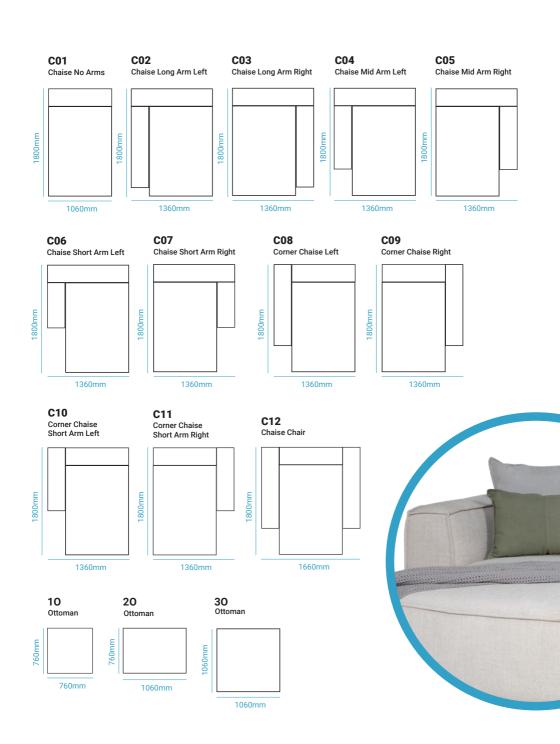

It has a great range of versatile multi use modular pieces that allows you to create endless configurations to ensure that fits your space and how you choose to use it.

- Modern, angular look
- · Matching ottomans
- · Matching scatter cushions
- Special cushion design available to convert to shallow seat (And reversible to wedge for laying down)
- · Low back
- Modular design enables tailored layout customisation to suit individual preferences

#### **OTTOMANS**

1060 x 1060 760 x 750 760 x 760