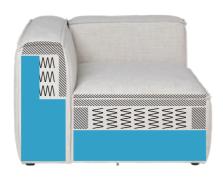

# STRUCTURAL BUILD

FRAME

₩ SPRINGS

#### POCKET SPRING SUSPENSION:

Our Magnus modular sofa is crafted utilising our Australian made Pocket springs, offering a multitude of benefits for an unparalleled seating experience. Individually wrapped in fabric, these springs contour to the body's shape, ensuring even weight distribution and reducing pressure points for a cosy seating experience. Their durability ensures long-term usage without losing shape, maintaining the sofa's structural integrity, and therefore providing lasting comfort and satisfaction for users.