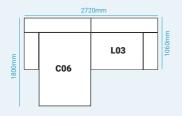

# **EXAMPLE CONFIGURATIONS**

|        | 3780mm |     |     |     |  |
|--------|--------|-----|-----|-----|--|
| ٤      |        |     |     |     |  |
| 1060mr |        | L02 | L01 | L03 |  |