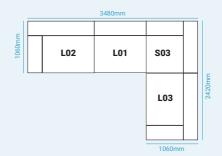

# **EXAMPLE CONFIGURATIONS**

|        | 3780mm |     |     |     |  |
|--------|--------|-----|-----|-----|--|
| ٤      |        |     |     |     |  |
| 1060mr |        | L02 | L01 | L03 |  |