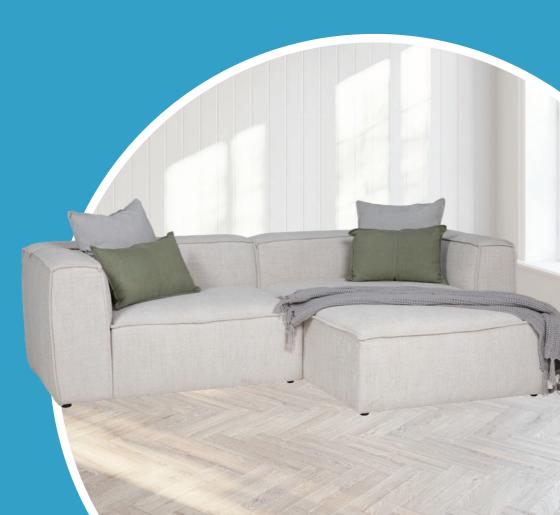

# Magnus

The Magnus is a large format static lounge suite, designed and built for lounging! The plush yet responsive feel of the pocket springs in the back and seat paired with its generous sizing lends itself to stretching out solo or sharing and cuddling up.

The design of Magnus with it's gentle curves and timeless French seam detailing make it a beautiful canvas for personal expression. Tailor your Magnus to reflect your unique taste by selecting from a wide array of fabrics, colors, cushions, and accessories. Elevate your space with a piece that not only complements your decor but also embodies your individual style.

It has a great range of versatile multi use modular pieces that allows you to create endless configurations to ensure that fits your space and how you choose to use it.

- Modern, angular look
- · Matching ottomans
- · Matching scatter cushions
- Special cushion design available to convert to shallow seat (And reversible to wedge for laying down)
- · Low back
- Modular design enables tailored layout customisation to suit individual preferences