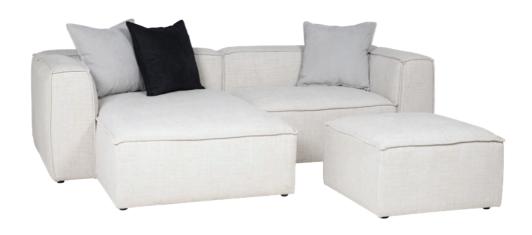

# Magnus

The Magnus is a large format static lounge suite, designed and built for lounging! The plush yet responsive feel of the pocket springs in the back and seat paired with its generous sizing lends itself to stretching out solo or sharing and cuddling up.

The design of Magnus with it's gentle curves and timeless French seam detailing make it a beautiful canvas for personal expression. Tailor your Magnus to reflect your unique taste by selecting from a wide array of fabrics, colors, cushions, and accessories. Elevate your space with a piece that not only complements your decor but also embodies your individual style.

It has a great range of versatile multi use modular pieces that allows you to create endless configurations to ensure that fits your space and how you choose to use it.

- Modern, angular look
- · Matching ottomans
- · Matching scatter cushions
- Special cushion design available to convert to shallow seat (And reversible to wedge for laying down)
- · Low back
- Modular design enables tailored layout customisation to suit individual preferences