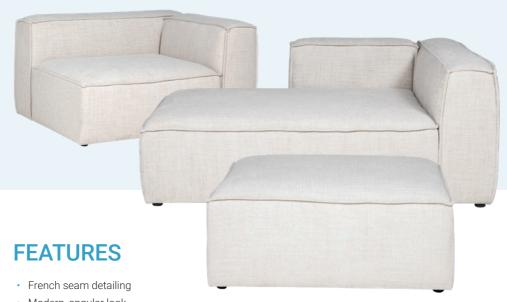

It has a great range of versatile multi use modular pieces that allows you to create endless configurations to ensure that fits your space and how you choose to use it.

- Modern, angular look
- · Matching ottomans
- · Matching scatter cushions
- Special cushion design available to convert to shallow seat (And reversible to wedge for laying down)
- · Low back
- Modular design enables tailored layout customisation to suit individual preferences

### **BENEFITS**

- Pocket spring suspension for durable seat and back with great feel
- Highly interchangeable modular parts allowing for lots of creative configurations and allowing for reconfiguration in home
- Large proportions
- · Deep seat for stretching out or sharing