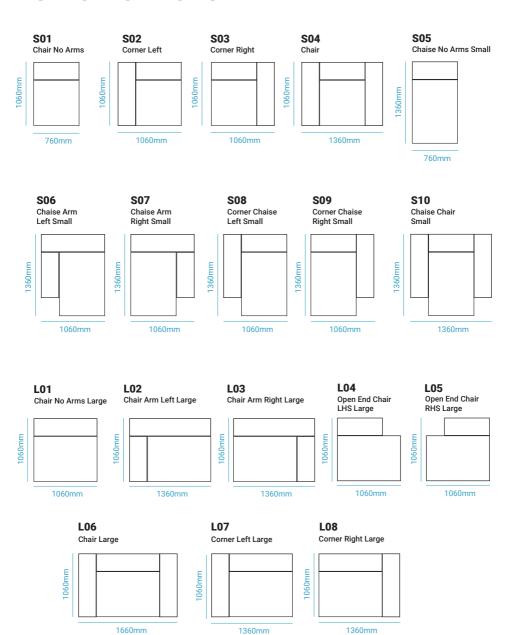

It has a great range of versatile multi use modular pieces that allows you to create endless configurations to ensure that fits your space and how you choose to use it.

- Modern, angular look
- · Matching ottomans
- · Matching scatter cushions
- Special cushion design available to convert to shallow seat (And reversible to wedge for laying down)
- · Low back
- Modular design enables tailored layout customisation to suit individual preferences

# **EXAMPLE CONFIGURATIONS**

|        | 3780mm |     |     |     |  |
|--------|--------|-----|-----|-----|--|
| ٤      |        |     |     |     |  |
| 1060mr |        | L02 | L01 | L03 |  |