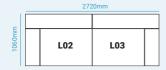

# **EXAMPLE CONFIGURATIONS**

|        | 3780mm |     |     |     |  |
|--------|--------|-----|-----|-----|--|
| ٤      |        |     |     |     |  |
| 1060mr |        | L02 | L01 | L03 |  |