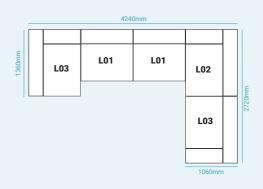

# **EXAMPLE CONFIGURATIONS**

|        | 3780mm |     |     |     |  |
|--------|--------|-----|-----|-----|--|
| ٤      |        |     |     |     |  |
| 1060mr |        | L02 | L01 | L03 |  |