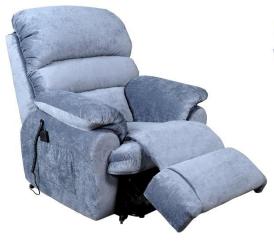

## **TERRI** LIFT CHAIR

|                             | SPECIFICATIONS                                                                 |
|-----------------------------|--------------------------------------------------------------------------------|
| COVER AVAILABLE IN:         | Fabric or Leather                                                              |
| FRAME TYPE:                 | Frames incorporate Radiata Plantation Timbers, Australia's renewable resource. |
| FRAME WARRANTY:             | 20 Year Warranty                                                               |
| SUSPENSION WARRANTY:        | 10 Year Warranty                                                               |
| BACK CUSHION:               | Top Grade Silicon Coated Fibre - Removable                                     |
| SEAT CUSHION FOAM WARRANTY: | 10 Year Warranty                                                               |
| LIFT CHAIR OPTIONS:         | Single Lift & Dual Lift                                                        |

## TERRI LIFT CHAIR