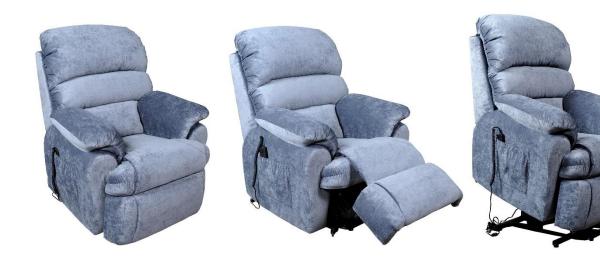

## **TERRI** LIFT CHAIR

|                             | SPECIFICATIONS                                                                 |
|-----------------------------|--------------------------------------------------------------------------------|
| COVER AVAILABLE IN:         | Fabric or Leather                                                              |
| FRAME TYPE:                 | Frames incorporate Radiata Plantation Timbers, Australia's renewable resource. |
| FRAME WARRANTY:             | 20 Year Warranty                                                               |
| SUSPENSION WARRANTY:        | 10 Year Warranty                                                               |
| BACK CUSHION:               | Top Grade Silicon Coated Fibre - Removable                                     |
| SEAT CUSHION FOAM WARRANTY: | 10 Year Warranty                                                               |
| LIFT CHAIR OPTIONS:         | Single Lift & Dual Lift                                                        |

## TERRI LIFT CHAIR