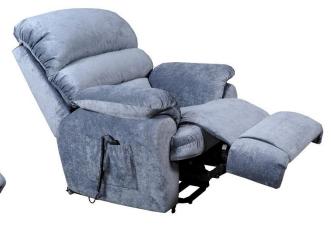

## **TERRI** LIFT CHAIR

|                             | SPECIFICATIONS                                                                 |
|-----------------------------|--------------------------------------------------------------------------------|
| COVER AVAILABLE IN:         | Fabric or Leather                                                              |
| FRAME TYPE:                 | Frames incorporate Radiata Plantation Timbers, Australia's renewable resource. |
| FRAME WARRANTY:             | 20 Year Warranty                                                               |
| SUSPENSION WARRANTY:        | 10 Year Warranty                                                               |
| BACK CUSHION:               | Top Grade Silicon Coated Fibre - Removable                                     |
| SEAT CUSHION FOAM WARRANTY: | 10 Year Warranty                                                               |
| LIFT CHAIR OPTIONS:         | Single Lift & Dual Lift                                                        |

## TERRI LIFT CHAIR