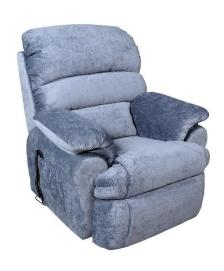

## **TERRI** LIFT CHAIR

|                             | SPECIFICATIONS                                                                 |
|-----------------------------|--------------------------------------------------------------------------------|
| COVER AVAILABLE IN:         | Fabric or Leather                                                              |
| FRAME TYPE:                 | Frames incorporate Radiata Plantation Timbers, Australia's renewable resource. |
| FRAME WARRANTY:             | 20 Year Warranty                                                               |
| SUSPENSION WARRANTY:        | 10 Year Warranty                                                               |
| BACK CUSHION:               | Top Grade Silicon Coated Fibre - Removable                                     |
| SEAT CUSHION FOAM WARRANTY: | 10 Year Warranty                                                               |
| LIFT CHAIR OPTIONS:         | Single Lift & Dual Lift                                                        |

## TERRI LIFT CHAIR