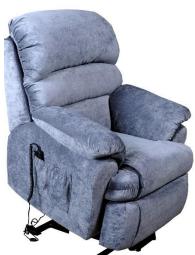

## **TERRI** LIFT CHAIR

|                             | SPECIFICATIONS                                                                 |
|-----------------------------|--------------------------------------------------------------------------------|
| COVER AVAILABLE IN:         | Fabric or Leather                                                              |
| FRAME TYPE:                 | Frames incorporate Radiata Plantation Timbers, Australia's renewable resource. |
| FRAME WARRANTY:             | 20 Year Warranty                                                               |
| SUSPENSION WARRANTY:        | 10 Year Warranty                                                               |
| BACK CUSHION:               | Top Grade Silicon Coated Fibre - Removable                                     |
| SEAT CUSHION FOAM WARRANTY: | 10 Year Warranty                                                               |
| LIFT CHAIR OPTIONS:         | Single Lift & Dual Lift                                                        |

## FINISHED OVERALL DIMENSIONS (Approximate Only)

|        | LIFT CHAIR |
|--------|------------|
| HEIGHT | 1100 mm    |
| WIDTH  | 1010 mm    |
| DEPTH  | 1050 mm    |

Please note that all dimensions stated on this document relate to finished overall sizes only and can vary to within 20mm either way. Care should be taken when positioning furniture to allow for such tolerances.