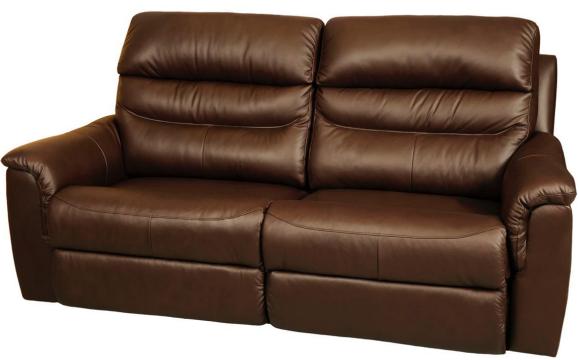

## **SPECIFICATIONS**

| FRAME TYPE:             | Frames incorporate Radiata Plantation Timbers, Australia's renewable resource. |  |  |
|-------------------------|--------------------------------------------------------------------------------|--|--|
| FRAME WARRANTY:         | 20 Year Warranty                                                               |  |  |
| SUSPENSION TYPE:        | 10 Year Warranty – Webbing                                                     |  |  |
| RECLINER RELEASE:       | Trigger Release                                                                |  |  |
| BACK CUSHION:           | Top Grade Silicon Coated Fibre                                                 |  |  |
| SEAT CUSHION:           | 10 Year Warranty                                                               |  |  |
| COMBINATIONS AVAILABLE: | Chair, Recliner, 2-Seater, 2-Seater Twin Recliner, 3-Seater,                   |  |  |
|                         | 3-Seater Twin Recliner, Lift Recliner Electric Recliner,                       |  |  |
| OPTIONAL EXTRAS:        | Handle Release                                                                 |  |  |

## **FINISHED OVERALL DIMENSIONS (Approximate Only)**

|        | RECLINER | 2-SEATER TWIN REC | 2.5-SEATER TWIN REC | 3-SEATER TWIN REC |
|--------|----------|-------------------|---------------------|-------------------|
| HEIGHT | 1100mm   | 1100mm            | 1100mm              | 1100mm            |
| WIDTH  | 950mm    | 1530mm            | 1940mm              | 2110mm            |
| DEPTH  | 950mm    | 950mm             | 950mm               | 950mm             |