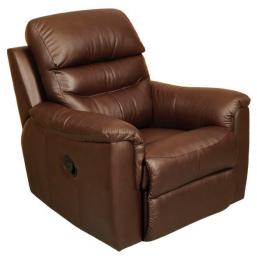

## **SPECIFICATIONS**

| FRAME TYPE:             | Frames incorporate Radiata Plantation Timbers, Australia's renewable resource. |  |  |
|-------------------------|--------------------------------------------------------------------------------|--|--|
| FRAME WARRANTY:         | 20 Year Warranty                                                               |  |  |
| SUSPENSION TYPE:        | 10 Year Warranty – Webbing                                                     |  |  |
| RECLINER RELEASE:       | Trigger Release                                                                |  |  |
| BACK CUSHION:           | Top Grade Silicon Coated Fibre                                                 |  |  |
| SEAT CUSHION:           | 10 Year Warranty                                                               |  |  |
| COMBINATIONS AVAILABLE: | Chair, Recliner, 2-Seater, 2-Seater Twin Recliner, 3-Seater,                   |  |  |
|                         | 3-Seater Twin Recliner, Lift Recliner Electric Recliner,                       |  |  |
| OPTIONAL EXTRAS:        | Handle Release                                                                 |  |  |

## **FINISHED OVERALL DIMENSIONS (Approximate Only)**

|        | RECLINER | 2-SEATER TWIN REC | 2.5-SEATER TWIN REC | 3-SEATER TWIN REC |
|--------|----------|-------------------|---------------------|-------------------|
| HEIGHT | 1100mm   | 1100mm            | 1100mm              | 1100mm            |
| WIDTH  | 950mm    | 1530mm            | 1940mm              | 2110mm            |
| DEPTH  | 950mm    | 950mm             | 950mm               | 950mm             |