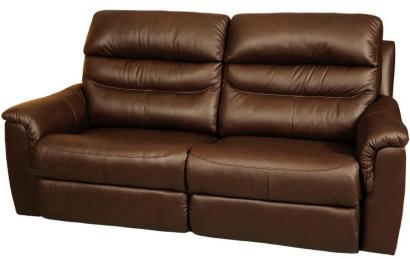

## **SPECIFICATIONS**

| FRAME TYPE:             | Frames incorporate Radiata Plantation Timbers, Australia's renewable resource. |  |  |
|-------------------------|--------------------------------------------------------------------------------|--|--|
| FRAME WARRANTY:         | 20 Year Warranty                                                               |  |  |
| SUSPENSION TYPE:        | 10 Year Warranty – Webbing                                                     |  |  |
| RECLINER RELEASE:       | Trigger Release                                                                |  |  |
| BACK CUSHION:           | Top Grade Silicon Coated Fibre                                                 |  |  |
| SEAT CUSHION:           | 10 Year Warranty                                                               |  |  |
| COMBINATIONS AVAILABLE: | Chair, Recliner, 2-Seater, 2-Seater Twin Recliner, 3-Seater,                   |  |  |
|                         | 3-Seater Twin Recliner, Lift Recliner Electric Recliner,                       |  |  |
| OPTIONAL EXTRAS:        | Handle Release                                                                 |  |  |

## **FINISHED OVERALL DIMENSIONS (Approximate Only)**

|        | RECLINER | 2-SEATER TWIN REC | 2.5-SEATER TWIN REC | 3-SEATER TWIN REC |
|--------|----------|-------------------|---------------------|-------------------|
| HEIGHT | 1100mm   | 1100mm            | 1100mm              | 1100mm            |
| WIDTH  | 950mm    | 1530mm            | 1940mm              | 2110mm            |
| DEPTH  | 950mm    | 950mm             | 950mm               | 950mm             |