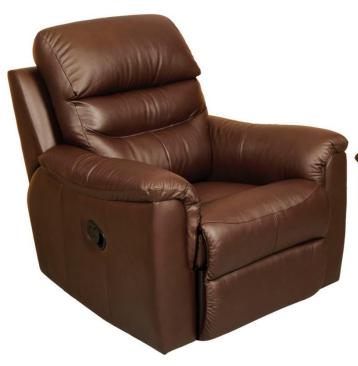

## **SPECIFICATIONS**

| FRAME TYPE:             | Frames incorporate Radiata Plantation Timbers, Australia's renewable resource. |  |  |
|-------------------------|--------------------------------------------------------------------------------|--|--|
| FRAME WARRANTY:         | 20 Year Warranty                                                               |  |  |
| SUSPENSION TYPE:        | 10 Year Warranty – Webbing                                                     |  |  |
| RECLINER RELEASE:       | Trigger Release                                                                |  |  |
| BACK CUSHION:           | Top Grade Silicon Coated Fibre                                                 |  |  |
| SEAT CUSHION:           | 10 Year Warranty                                                               |  |  |
| COMBINATIONS AVAILABLE: | Chair, Recliner, 2-Seater, 2-Seater Twin Recliner, 3-Seater,                   |  |  |
|                         | 3-Seater Twin Recliner, Lift Recliner Electric Recliner,                       |  |  |
| OPTIONAL EXTRAS:        | Handle Release                                                                 |  |  |

## **FINISHED OVERALL DIMENSIONS (Approximate Only)**

|        | RECLINER | 2-SEATER TWIN REC | 2.5-SEATER TWIN REC | 3-SEATER TWIN REC |
|--------|----------|-------------------|---------------------|-------------------|
| HEIGHT | 1100mm   | 1100mm            | 1100mm              | 1100mm            |
| WIDTH  | 950mm    | 1530mm            | 1940mm              | 2110mm            |
| DEPTH  | 950mm    | 950mm             | 950mm               | 950mm             |